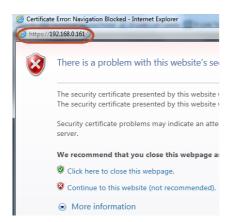

## Step 6: Click on Open the Advanced Settings window.

**Step 7:** Copy down the IP address of the DCS-2630L show in the URL bar.

**Step 8:** Open Internet Explorer and enter the IP address of the camera that you had copy down on the URL bar.