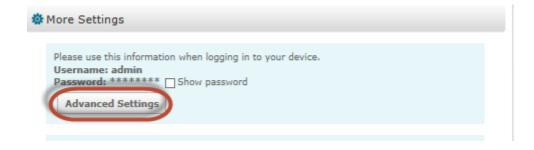

Step 4: Select DCS-2630L. Click on Settings

**Step 5:** Click on **Advanced Settings.** 