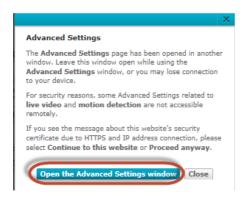

## Step 6: Click on Open the Advanced Settings window.

**Step 7:** Copy down the IP address of the DCS-2630L show in the URL bar.

**Step 8:** Open Internet Explorer and enter the IP address of the camera that you had copy down on the URL bar.