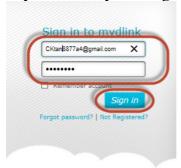

## How to: Check IP Address for DCS-2630L

- **Step 1:** Connect the power of the camera and power on.
- Step 2: Open Internet Explorer and enter http://sg.mydlink.com

Step 3: Enter mydlink registered username and password. Click on Sign In.