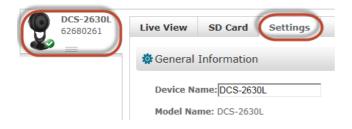

Step 4: Select DCS-2630L. Click on Settings

**Step 5:** Click on **Advanced Settings.** 