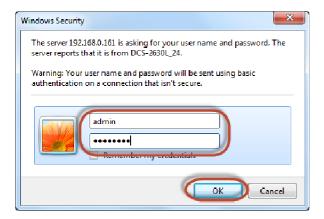

Step 9: Enter the camera user name and password that had set during setting up of the camera. Click on OK.