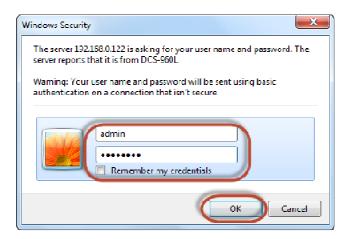

**Step 8:** Open Internet Explorer and enter the IP address of the camera that you had copy down on the URL bar.

Step 9: Enter the camera user name and password that had set during setting up of the camera. Click on OK.