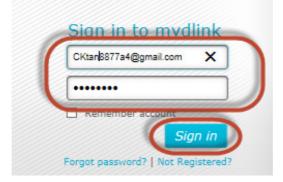

## How to: Setup always record to SD Card DCS-960L?

Step 1: Connect the power of the camera and power on. Step 2: Open Internet Explorer and enter http://sg.mydlink.com

Step 3: Enter mydlink registered username and password. Click on Sign In.