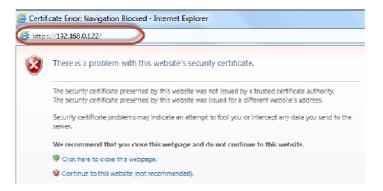

**Step 8:** Open Internet Explorer and enter the IP address of the camera that you had copy down on the URL bar.

Step 9: Enter the camera user name and password that had set during setting up of the camera. Click on OK.