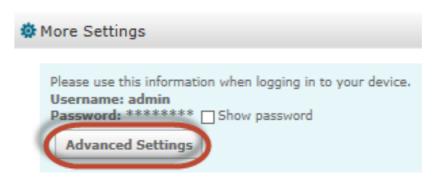

Step 4: Select DCS-960L. Click on Settings

| DCS-960L<br>32774368 | Live View Settings                                                                                       |
|----------------------|----------------------------------------------------------------------------------------------------------|
|                      | Device Name:<br>Model Name: DC5-960L<br>Device activated on: 2016-05-18 15:00:45<br>Hardware Version: A1 |