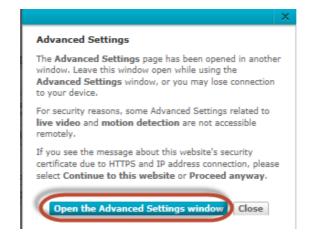

Step 5: Click on Advanced Settings.

**D-Link**<sup>®</sup>Technical Support Setup Procedure

Step 6: Click on Open the Advanced Settings window.

Step 7: Copy down the IP address of the DCS-960L show in the URL bar.