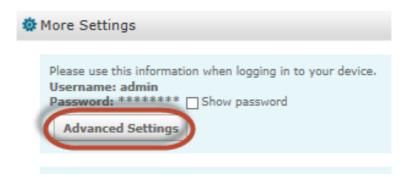

Step 4: Select DCS-960L. Click on Settings

Step 5: Click on Advanced Settings.

Step 6: Click on Open the Advanced Settings window.

Step 7: Copy down the IP address of the DCS-960L show in the URL bar.

**Step 8:** Open Internet Explorer and enter the IP address of the camera that you had copy down on the URL bar.