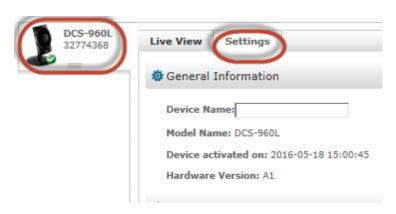

Step 4: Select DCS-960L. Click on Settings

Step 5: Click on Advanced Settings.

Step 6: Click on Open the Advanced Settings window.

Step 7: Copy down the IP address of the DCS-960L show in the URL bar.

**Step 8:** Open Internet Explorer and enter the IP address of the camera that you had copy down on the URL bar.