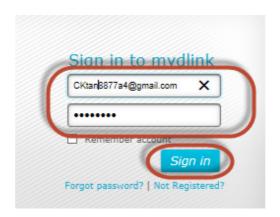

## How to: Flip Image\_DCS-960L?

**Step 1:** Connect the power of the camera and power on.

Step 2: Open Internet Explorer and enter http://sg.mydlink.com

Step 3: Enter mydlink registered username and password. Click on Sign In.