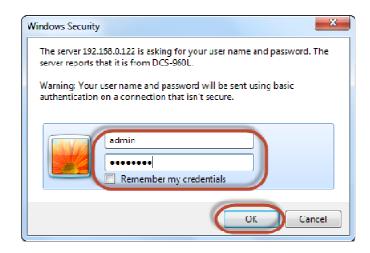

**Step 9:** Enter the camera **user name** and **password** that had set during setting up of the camera. Click on **OK**.