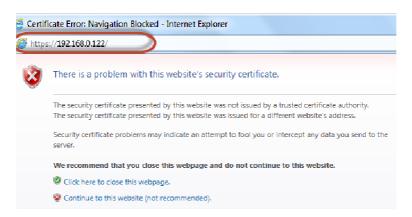

Step 4: Select DCS-960L. Click on Settings

Step 5: Click on Advanced Settings.

Step 6: Click on Open the Advanced Settings window.

Step 7: Copy down the IP address of the DCS-960L show in the URL bar.

**Step 8:** Open Internet Explorer and enter the IP address of the camera that you had copy down on the URL bar.