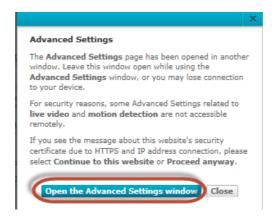

Step 4: Select DCS-960L. Click on Settings

Step 5: Click on Advanced Settings.

Step 6: Click on Open the Advanced Settings window.

Step 7: Copy down the IP address of the DCS-960L show in the URL bar.

**Step 8:** Open Internet Explorer and enter the IP address of the camera that you had copy down on the URL bar.