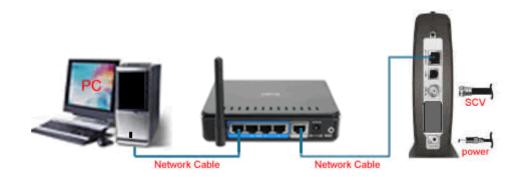

Step 1: Connect Your PC (Laptop) to the Router (Port 1,2,3,4 either one of them) using Network cable.

Step 2: Launch your IE (Internet explorer) and key in 192.168.0.1 in the address column and press enter. You may also access via http://dlinkrouter