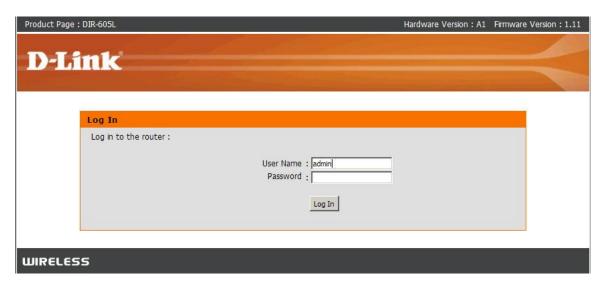

Step 3: Enter your Username: admin and leave the password blank then Click on Log In.

**Step 4:** Router will automatic detect the settings.

Step 5: Internet Connection Status will show Connected.