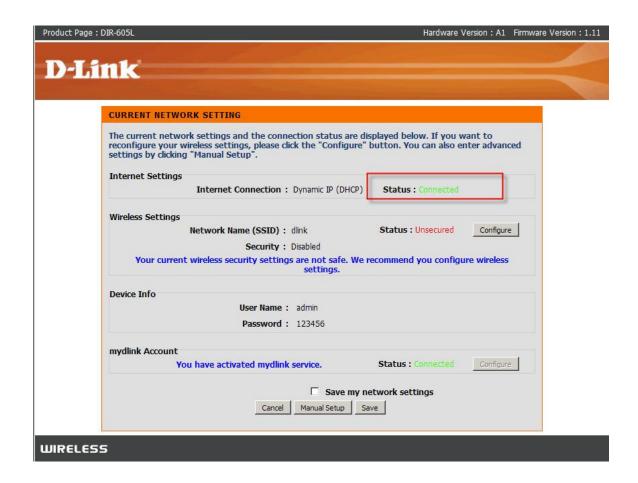

Step 3: Enter your Username: admin and leave the password blank then Click on Log In.

**Step 4:** Router will automatic detect the settings.

Step 5: Internet Connection Status will show Connected.