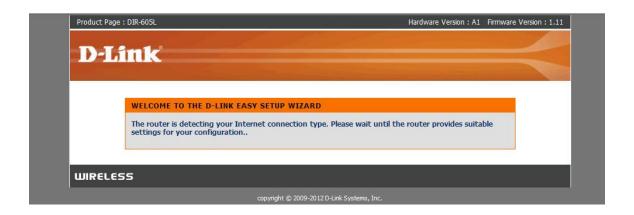

Step 3: Enter your Username: admin and leave the password blank then Click on Log In.

**Step 4:** Router will automatic detect the settings.

Step 5: Internet Connection Status will show Connected.